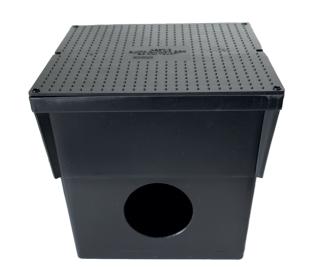

## **SPEC SHEET**

**Product Name:** 

Series 300 Polymer Distribution Box

El Code: 84919

**Dimensions:** 

357 H x 357 W x 326 D

Weight: 2.7kg

**Material**: