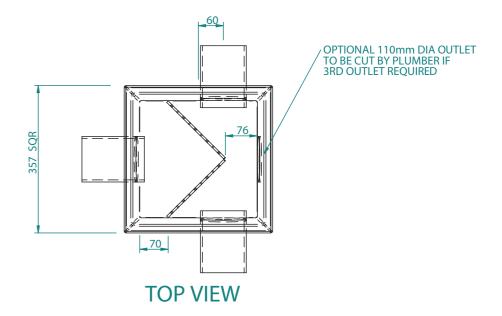

## **SPEC SHEET**

**Product Name:** 

Series 300 Polymer Distribution Box

El Code: 84919

**Dimensions:** 

357 H x 357 W x 326 D

Weight: 2.7kg

**Material**: