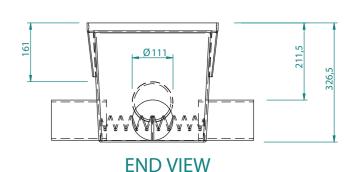

## **SPEC SHEET**

**Product Name:** 

Series 300 Polymer Distribution Box

El Code: 84919

**Dimensions:** 

357 H x 357 W x 326 D

Weight: 2.7kg

**Material**: