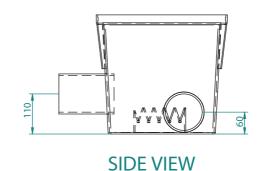

## **SPEC SHEET**

**Product Name:** 

Series 300 Polymer Distribution Box

El Code: 84919

**Dimensions:** 

357 H x 357 W x 326 D

Weight: 2.7kg

**Material**: