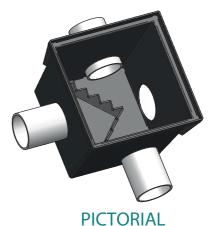

## **SPEC SHEET**

**Product Name:** 

Series 300 Polymer Distribution Box

El Code: 84919

**Dimensions:** 

357 H x 357 W x 326 D

Weight: 2.7kg

**Material**:

PP

Everhard recommends 3000L or smaller septic tanks to use the Series 300 Septic Distribution box due to larger surge volumes. Everhard recommends the use of the pit boss for pipe connections into the distribution box. Check with the local authority on the use of Everhard Polymer Septic Distribution boxes and the required size.