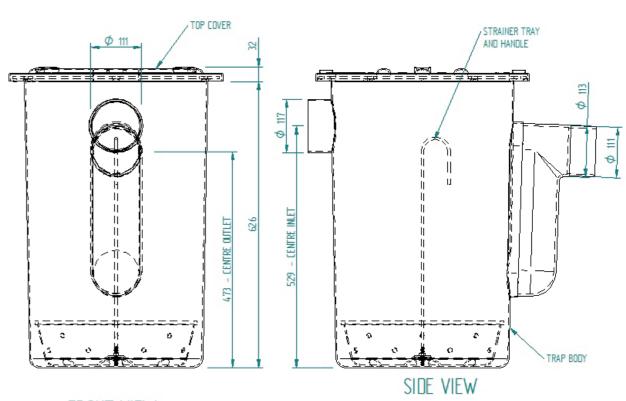

FRONT VIEW

Disclaimer: All measurements are in millimetres and are subject to change without any prior notice. It is advised for this product to be installed by a professional contractor to ensure installation is correct. Further information is available at www.everhard.com.au