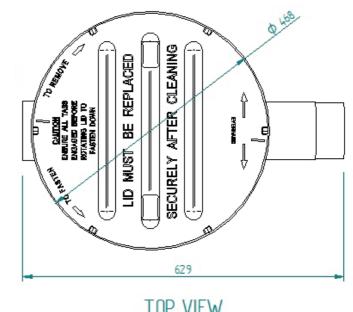

## **EVERHARD ENVIRONMENTAL**

**Product Name:** 45L Domestic Grease Trap

El Code: 84010

**Dimensions**: 638 H x 468 diameter

Weight: 5kg approx

Material: PP



## **Additional Information:**

Key features of the Everhard 45L Domestic Grease Trap are:

Removal Basket /

| Product<br>Code | Description                          | Weight Kg |
|-----------------|--------------------------------------|-----------|
| ТВА             | 45L Riser kit with checker plate lid | 17.5kg    |
| ТВА             | 45L Riser kit with concrete lid      | 52.5kg    |



FRONT VIEW



Disclaimer: All measurements are in millimetres and are subject to change without any prior notice. It is advised for this product to be installed by a professional contractor to ensure installation is correct. Further information is available at www.everhard.com.au





## TOP VIEW

## E A family owned Australian business **SPEC SHEET**