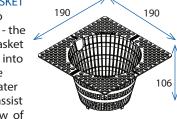

### LEAF BASKET

• Easy to install - the Leaf Basket inserts into the the Rainwater Pit to assist the flow of

surface water by providing a barrier against leaves and other debris entering the waterways.

- Made from UV stabilised polymer material.
- 100% Australian Made.

Leaf Basket to suit EasyDRAIN™ Rainwater Pit

PRODUCT CODE

84041

WEIGHT (Kg)

1.0