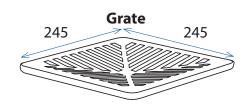

#### EasyDRAIN™ RAINWATER PIT

- Rainwater Pits are designed as a drainage collection point by itself or for connection to the EasyDRAIN™ Channel and Grate System.
- Leaf Basket is for use with the Rainwater Pit to provide a barrier against leaves and other debris entering the waterways.
- The Pit Boss provides a secure connection between the Rainwater Pit and 90mm and 100mm PVC stormwater pipe using PVC glue.
- Square trap design funnels rainwater direct into a connected stormwater pipe.
- Components can be purchased separately.

## **EasyDRAIN™ RAINWATER PITS AND GRATES AND ACCESSORIES**

EasyDRAIN™ Rainwater Pit Case Only

| PRODUCT CODE |  |
|--------------|--|
| 84825        |  |
| WEIGHT (Kg)  |  |
| 0.9          |  |

| EasyDRAIN™   | п |
|--------------|---|
| PRODUCT CODE |   |
| 84767        |   |
| WEIGHT (Kg)  |   |
| 1 1          |   |

Rainwater Pit c/w Black Grate

EasyDRAIN™ Rainwater Pit c/w Aluminium Grate

| PRODUCT CODE |
|--------------|
| 84768        |
| WEIGHT (Kg)  |
| 1.5          |

| EasyDRAIN™ Rainwater Pit c/w EURODESIGN |
|-----------------------------------------|
| 316 Stainless Steel Grate               |