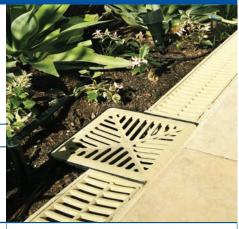

#### EasyDRAIN™ RAINWATER PIT

- Rainwater Pits are designed as a drainage collection point by itself or for connection to the EasyDRAIN™ Channel and Grate System.
- Leaf Basket is for use with the Rainwater Pit to provide a barrier against leaves and other debris entering the waterways.
- The Pit Boss provides a secure connection between the Rainwater Pit and 90mm and 100mm PVC stormwater pipe using PVC glue.
- Square trap design funnels rainwater direct into a connected stormwater pipe.
- Components can be purchased separately.

## **EasyDRAIN™ RAINWATER PITS AND GRATES AND ACCESSORIES**

EasyDRAIN™ Rainwater Pit Case Only

| PRODUCT CODE |  |
|--------------|--|
| 84825        |  |
| WEIGHT (Kg)  |  |
| 0.9          |  |

| EasyDRAIN™   | п |
|--------------|---|
| PRODUCT CODE |   |
| 84767        |   |
| WEIGHT (Kg)  |   |
| 1 1          |   |