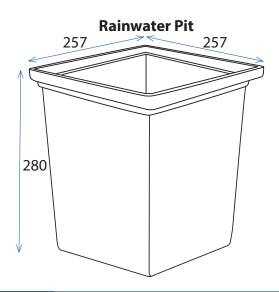

#### EasyDRAIN™ RAINWATER PIT

- Rainwater Pits are designed as a drainage collection point by itself or for connection to the EasyDRAIN™ Channel and Grate System.
- Leaf Basket is for use with the Rainwater Pit to provide a barrier against leaves and other debris entering the waterways.
- The Pit Boss provides a secure connection between the Rainwater Pit and 90mm and 100mm PVC stormwater pipe using PVC glue.
- Square trap design funnels rainwater direct into a connected stormwater pipe.
- Components can be purchased separately.

## **EasyDRAIN™ RAINWATER PITS AND GRATES AND ACCESSORIES**

EasyDRAIN™ Rainwater Pit Case Only

| PRODUCT CODE |  |
|--------------|--|
| 84825        |  |
| WEIGHT (Kg)  |  |
| 0.9          |  |

| EasyDRAIN™   | п |
|--------------|---|
| PRODUCT CODE |   |
| 84767        |   |
| WEIGHT (Kg)  |   |
| 1 1          |   |