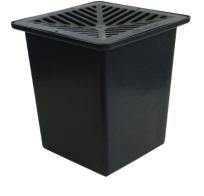

Rainwater Pit c/w Black Grate

EasyDRAIN™ Rainwater Pit c/w Aluminium Grate

| PRODUCT CODE |
|--------------|
| 84768        |
| WEIGHT (Kg)  |
| 1.5          |

| EasyDRAIN™ Rainwater Pit c/w EURODESIGN |
|-----------------------------------------|
| 316 Stainless Steel Grate               |