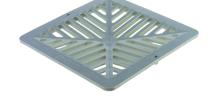

#### **GRATES FOR FLO-WAY AND RAINWATER PITS**

| PRODUCT CODE |  |
|--------------|--|
| 81010        |  |
| WEIGHT (Kg)  |  |
| 0.2          |  |
|              |  |

**Polymer Grate Terracotta** 

|              | - |
|--------------|---|
| PRODUCT CODE |   |
| 84839        |   |
| WEIGHT (Kg)  |   |
| 0.2          |   |

**Polymer Grate Sandstone** 

| PRODUCT CODE |
|--------------|
| 84818        |
| WEIGHT (Kg)  |
| 0.2          |

PRODUCT CODE

84830

WEIGHT (Kg)

Aluminium Grate

PRODUCT CODE

21330
WEIGHT (Kg)