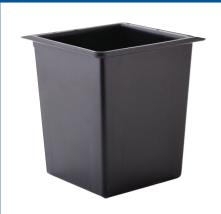

## **EasyDRAIN™ RAINWATER PITS AND GRATES AND ACCESSORIES**

EasyDRAIN™ Rainwater Pit Case Only

| PRODUCT CODE |  |
|--------------|--|
| 84825        |  |
| WEIGHT (Kg)  |  |
| 0.9          |  |

| EasyDRAIN™   | п |
|--------------|---|
| PRODUCT CODE |   |
| 84767        |   |
| WEIGHT (Kg)  |   |
| 1 1          |   |