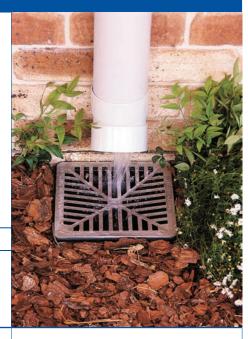

#### EasyDRAIN™ RAINWATER PIT

- Rainwater Pits are designed as a drainage collection point by itself or for connection to the EasyDRAIN™ Channel and Grate System.
- Leaf Basket is for use with the Rainwater Pit to provide a barrier against leaves and other debris entering the waterways.
- The Pit Boss provides a secure connection between the Rainwater Pit and 90mm and 100mm PVC stormwater pipe using PVC glue.
- Square trap design funnels rainwater direct into a connected stormwater pipe.
- Components can be purchased separately.

## **EasyDRAIN™ RAINWATER PITS AND GRATES AND ACCESSORIES**

EasyDRAIN™ Rainwater Pit Case Only

| PRODUCT CODE |  |
|--------------|--|
| 84825        |  |
| WEIGHT (Kg)  |  |
| 0.9          |  |

| EasyDRAIN™   | п |
|--------------|---|
| PRODUCT CODE |   |
| 84767        |   |
| WEIGHT (Kg)  |   |
| 1 1          |   |