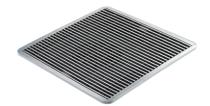

#### **GRATES FOR FLO-WAY AND RAINWATER PITS**

| PRODUCT CODE |  |
|--------------|--|
| 81010        |  |
| WEIGHT (Kg)  |  |
| 0.2          |  |
|              |  |

**Polymer Grate Terracotta** 

|              | - |
|--------------|---|
| PRODUCT CODE |   |
| 84839        |   |
| WEIGHT (Kg)  |   |
| 0.2          |   |

**Polymer Grate Sandstone** 

| PRODUCT CODE |
|--------------|
| 84818        |
| WEIGHT (Kg)  |
| 0.2          |

PRODUCT CODE

84830

WEIGHT (Kg)

Aluminium Grate

PRODUCT CODE

21330
WEIGHT (Kg)