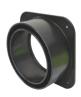

PRODUCT CODE |
|--------------|
| 84768        |
| WEIGHT (Kg)  |
| 1.5          |



| EasyDRAIN™ Rainwater Pit c/w EURODESIGN |
|-----------------------------------------|
| 316 Stainless Steel Grate               |

| PRODUCT CODE |        |
|--------------|--------|
| 84777        |        |
| WEIGHT (Kg)  | 9 3143 |
| 2.8          | 9"3143 |

|   |                 | Ш   |
|---|-----------------|-----|
|   |                 | Ш   |
|   |                 | Ш   |
|   | 9"314319"030445 | Ш   |
| ī | 9"314319"030445 | ;II |
|   |                 |     |

EasyDRAIN™ Rainwater Pit c/w EURODESIGN 316 Stainless Steel Anti Vandal Grate

| PRODUCT CODE |  |
|--------------|--|
| 84778        |  |
| WEIGHT (Kg)  |  |
| 2.8          |  |



# SURFACE WATER DRAINAGE

## RAINWATER PIT ACCESSORIES



#### **Pit Boss**

PRODUCT CODE

80080

WEIGHT (Kg)

0.6



### LEAF BASKET

• Easy to install - the Leaf Basket inserts into the the Rainwater Pit to assist the flow of



surface water by providing a barrier against leaves and other debris entering the waterways.

- Made from UV stabilised polymer material.
- 100% Australian Made.



Leaf Basket to suit EasyDRAIN™ Rainwater Pit

PRODUCT CODE

84041

WEIGHT (Kg)

1.0



#### **GRATES FOR FLO-WAY AND RAINWATER PITS**





| PRODUCT CODE |  |
|--------------|--|
| 81010        |  |
| WEIGHT (Kg)  |  |
| 0.2          |  |
|              |  |





**Polymer Grate Terracotta** 

|              | - |
|--------------|---|
| PRODUCT CODE |   |
| 84839        |   |
| WEIGHT (Kg)  |   |
| 0.2          |   |











**Polymer Grate Sandstone**