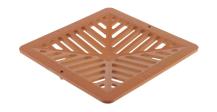

#### **GRATES FOR FLO-WAY AND RAINWATER PITS**

| PRODUCT CODE |  |
|--------------|--|
| 81010        |  |
| WEIGHT (Kg)  |  |
| 0.2          |  |
|              |  |

**Polymer Grate Terracotta** 

|              | - |
|--------------|---|
| PRODUCT CODE |   |
| 84839        |   |
| WEIGHT (Kg)  |   |
| 0.2          |   |