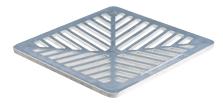

#### **GRATES FOR FLO-WAY AND RAINWATER PITS**

| PRODUCT CODE |  |
|--------------|--|
| 81010        |  |
| WEIGHT (Kg)  |  |
| 0.2          |  |
|              |  |

**Polymer Grate Terracotta** 

|              | - |
|--------------|---|
| PRODUCT CODE |   |
| 84839        |   |
| WEIGHT (Kg)  |   |
| 0.2          |   |

**Polymer Grate Sandstone** 

| PRODUCT CODE |
|--------------|
| 84818        |
| WEIGHT (Kg)  |
| 0.2          |

PRODUCT CODE

84830

WEIGHT (Kg)

Aluminium Grate

PRODUCT CODE

21330
WEIGHT (Kg)