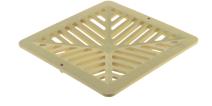

#### **GRATES FOR FLO-WAY AND RAINWATER PITS**

| PRODUCT CODE |  |
|--------------|--|
| 81010        |  |
| WEIGHT (Kg)  |  |
| 0.2          |  |
|              |  |

**Polymer Grate Terracotta** 

|              | - |
|--------------|---|
| PRODUCT CODE |   |
| 84839        |   |
| WEIGHT (Kg)  |   |
| 0.2          |   |

**Polymer Grate Sandstone** 

| PRODUCT CODE |
|--------------|
| 84818        |
| WEIGHT (Kg)  |
| 0.2          |

PRODUCT CODE

84830

WEIGHT (Kg)

Aluminium Grate

PRODUCT CODE

21330
WEIGHT (Kg)