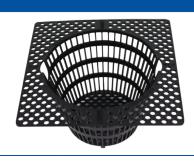

### LEAF BASKET

• Easy to install - the Leaf Basket inserts into the the Rainwater Pit to assist the flow of

surface water by providing a barrier against leaves and other debris entering the waterways.

- Made from UV stabilised polymer material.
- 100% Australian Made.

Leaf Basket to suit EasyDRAIN™ Rainwater Pit

PRODUCT CODE

84041

WEIGHT (Kg)

1.0