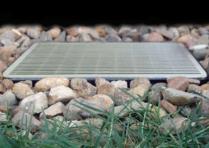

#### EasyDRAIN™ RAINWATER PIT

- Rainwater Pits are designed as a drainage collection point by itself or for connection to the EasyDRAIN™ Channel and Grate System.
- Leaf Basket is for use with the Rainwater Pit to provide a barrier against leaves and other debris entering the waterways.
- The Pit Boss provides a secure connection between the Rainwater Pit and 90mm and 100mm PVC stormwater pipe using PVC glue.
- Square trap design funnels rainwater direct into a connected stormwater pipe.
- Components can be purchased separately.

## **EasyDRAIN™ RAINWATER PITS AND GRATES AND ACCESSORIES**

EasyDRAIN™ Rainwater Pit Case Only

| PRODUCT CODE |  |
|--------------|--|
| 84825        |  |
| WEIGHT (Kg)  |  |
| 0.9          |  |

| EasyDRAIN™   | п |
|--------------|---|
| PRODUCT CODE |   |
| 84767        |   |
| WEIGHT (Kg)  |   |
| 1 1          |   |