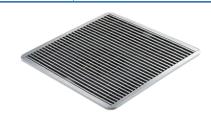

**EURODESIGN 316 Stainless Steel Grate** 

| PRODUCT CODE |
|--------------|
| 97844        |
| WEIGHT (Kg)  |
| 1.9          |

EURODESIGN 316 Stainless Steel Anti Vandal Grate

| PRODUCT CODE |    |
|--------------|----|
| 97845        |    |
| WEIGHT (Kg)  |    |
| 1.9          | 9" |