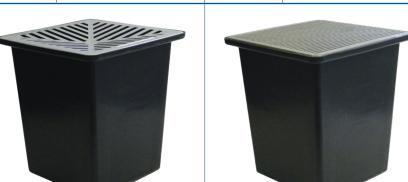

## **EasyDRAIN™ RAINWATER PITS AND GRATES AND ACCESSORIES**

EasyDRAIN™ Rainwater Pit Case Only

| PRODUCT CODE |  |
|--------------|--|
| 84825        |  |
| WEIGHT (Kg)  |  |
| 0.9          |  |

| EasyDRAIN™   | п |
|--------------|---|
| PRODUCT CODE |   |
| 84767        |   |
| WEIGHT (Kg)  |   |
| 1 1          |   |

Rainwater Pit c/w Black Grate

EasyDRAIN™ Rainwater Pit c/w Aluminium Grate

| PRODUCT CODE |
|--------------|
| 84768        |
| WEIGHT (Kg)  |
| 1.5          |

| EasyDRAIN™ Rainwater Pit c/w EURODESIGN |
|-----------------------------------------|
| 316 Stainless Steel Grate               |