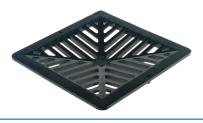

#### **GRATES FOR FLO-WAY AND RAINWATER PITS**

| PRODUCT CODE |  |
|--------------|--|
| 81010        |  |
| WEIGHT (Kg)  |  |
| 0.2          |  |
|              |  |

**Polymer Grate Terracotta** 

|              | - |
|--------------|---|
| PRODUCT CODE |   |
| 84839        |   |
| WEIGHT (Kg)  |   |
| 0.2          |   |