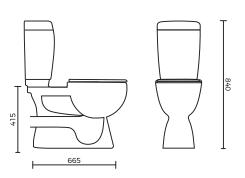

### **SPEC PACK**

## **BATHROOM COLLECTION**







**SPEC SHEET** 

### CLASSIC CLOSE COUPLED P TRAP TOILET SUITE

#### **PRODUCT CODE:**

75501

#### **FEATURES:**

- / Full vitreous china suite
- / Boxed rim flush wall faced pan
- / Soft closing & quick release seat
- Polypropylene seat and lid, chrome dual flush button
- / Bottom inlet RH/LH or back inlet
- / WELS 4 star rated, 4/5/3L

#### **OVERALL DIMENSIONS:**

665 W x 840mm H

#### **WARRANTY:**

5 years on cistern and pan 1 year on internals and rubber fittings





Disclaimer: All measurement are in millimetres and are solely for reference purposes. Colours have been reproduced with as much accuracy as possible. Any changes resulting from technical advance of design or colour may in made without prior notice. Tapware, accessories and appliances are for illustration purposes only. Further information on warranties is available at www.everhard.com.au



## **SPEC PACK**

# **BATHROOM COLLECTION**







PRODUCT DRAWING