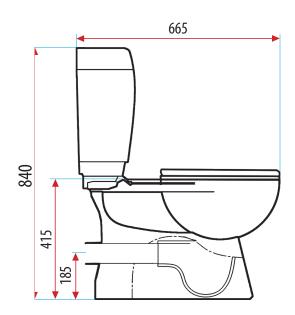

te
- / Boxed rim flush wall faced pan
- / Soft closing & quick release seat
- Polypropylene seat and lid, chrome dual flush button
- / Bottom inlet RH/LH or back inlet
- / WELS 4 star rated, 4/5/3L

#### **OVERALL DIMENSIONS:**

665 W x 840mm H

#### **WARRANTY:**

5 years on cistern and pan 1 year on internals and rubber fittings





Disclaimer: All measurement are in millimetres and are solely for reference purposes. Colours have been reproduced with as much accuracy as possible. Any changes resulting from technical advance of design or colour may in made without prior notice. Tapware, accessories and appliances are for illustration purposes only. Further information on warranties is available at www.everhard.com.au



## **SPEC PACK**

# **BATHROOM COLLECTION**







PRODUCT DRAWING