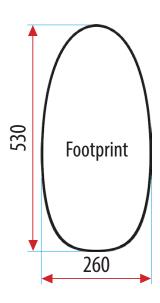

/ Boxed rim flush wall faced pan
- / Soft closing & quick release seat
- Polypropylene seat and lid, chrome dual flush button
- / Bottom inlet RH/LH or back inlet
- / WELS 4 star rated, 4/5/3L

#### **OVERALL DIMENSIONS:**

665 W x 840mm H

#### **WARRANTY:**

5 years on cistern and pan 1 year on internals and rubber fittings





Disclaimer: All measurement are in millimetres and are solely for reference purposes. Colours have been reproduced with as much accuracy as possible. Any changes resulting from technical advance of design or colour may in made without prior notice. Tapware, accessories and appliances are for illustration purposes only. Further information on warranties is available at www.everhard.com.au



## **SPEC PACK**

# **BATHROOM COLLECTION**







PRODUCT DRAWING