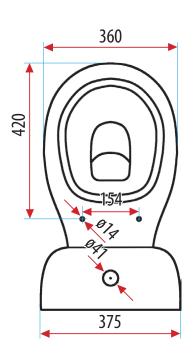

- / Boxed rim flush wall faced pan
- / Soft closing & quick release seat
- Polypropylene seat and lid, chrome dual flush button
- / Bottom inlet RH/LH or back inlet
- / WELS 4 star rated, 4/5/3L

#### **OVERALL DIMENSIONS:**

665 W x 840mm H

#### **WARRANTY:**

5 years on cistern and pan 1 year on internals and rubber fittings





Disclaimer: All measurement are in millimetres and are solely for reference purposes. Colours have been reproduced with as much accuracy as possible. Any changes resulting from technical advance of design or colour may in made without prior notice. Tapware, accessories and appliances are for illustration purposes only. Further information on warranties is available at www.everhard.com.au



## **SPEC PACK**

# **BATHROOM COLLECTION**







PRODUCT DRAWING