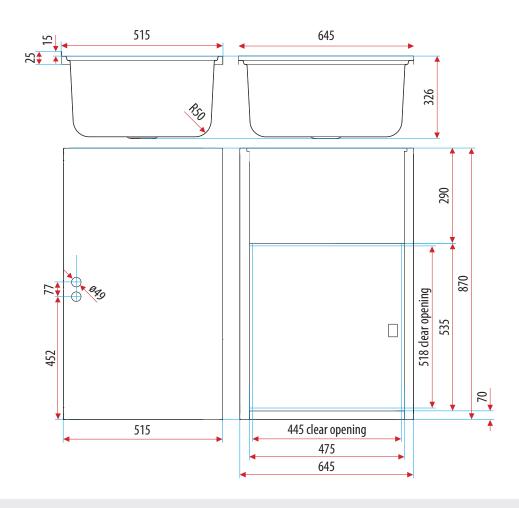

# LAUNDRY COLLECTION

PRODUCT DRAWING

#### **FEATURES:**

- / 70L 304 stainless steel bowl
- / Left or right hand opening applications
- / 50mm chrome plug & waste
- / Interior floor
- / Single bypass
- / Chrome plated blanking plug with steel
- / Two washing machine hose holes on either side of cabinet with protective grommets