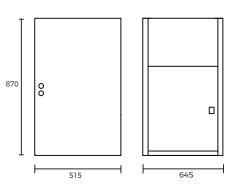

### **SPEC PACK**

## LAUNDRY COLLECTION







**SPEC SHEET** 

#### **CLASSIC 70L SS MAXI LAUNDRY UNIT**

#### **PRODUCT CODE:**

71C7000

#### **FEATURES:**

- / 70L 304 stainless steel bowl
- / Left or right hand opening applications
- / 50mm chrome plug & waste
- / Interior floor
- / Single bypass
- / Chrome plated blanking plug with steel
- / Two washing machine hose holes on either side of cabinet with protective grommets







#### **WARRANTY:**

10 years - stainless steel 1 year replacement warranty on basket waste, hinges and rods

Disclaimer: All measurement are in millimetres and are solely for reference purposes. Colours have been reproduced with as much accuracy as possible. Any changes resulting from technical advance of design or colour may be made without prior notice. Tapware, accessories and appliances are for illustration purposes only. Further information on warranties is available at www.everhard.com.au



## SPEC PACK

## Ei





# LAUNDRY COLLECTION

PRODUCT DRAWING