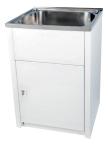

#### **CLASSIC 70L SS MAXI LAUNDRY UNIT**

#### **FEATURES:**

- / 70L 304 stainless steel bowl
- / Left or right hand opening applications
- / 50mm chrome plug & waste
- / Interior floor
- / Single bypass
- / Chrome plated blanking plug with steel
- / Two washing machine hose holes on either side of cabinet with protective grommets