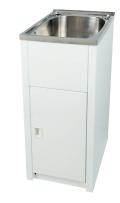

#### **CLASSIC 30L SS LAUNDRY UNIT**

#### **PRODUCT CODE:**

71C3040

#### **FEATURES:**

- / 30L Stainless Steel Bowl
- / Left or right hand opening applications
- / 50mm chrome plug & waste
- / Galvanised steel powder coated
- / Single bypass
- / Cabinet floor
- Two washing machine hose holes on each side of the cabinet with protective grommets

#### **OVERALL DIMENSIONS:**

395 W x 870 H x 570mm D