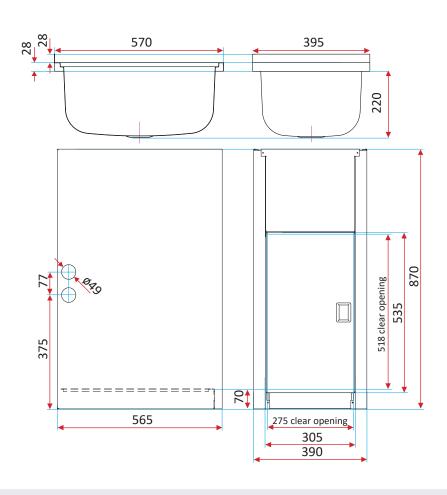

#### **OVERALL DIMENSIONS:**

395 W x 870 H x 570mm D

# LAUNDRY COLLECTION

PRODUCT DRAWING