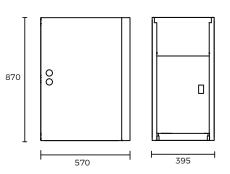

### SPEC PACK

# LAUNDRY COLLECTION







**SPEC SHEET** 

#### **CLASSIC 30L SS LAUNDRY UNIT**

#### **PRODUCT CODE:**

71C3040

#### **FEATURES:**

- / 30L Stainless Steel Bowl
- / Left or right hand opening applications
- / 50mm chrome plug & waste
- / Galvanised steel powder coated
- / Single bypass
- / Cabinet floor
- Two washing machine hose holes on each side of the cabinet with protective grommets

#### **OVERALL DIMENSIONS:**

395 W x 870 H x 570mm D

#### **WARRANTY:**

10 years

1 year replacement warranty on basket waste, hinges and rods

#### **PRODUCT VARIATION:**

71C3040OFW | Classic 30L SS Laundry Unit with Overflow





Disclaimer: All measurement are in millimetres and are solely for reference purposes. Colours have been reproduced with as much accuracy as possible. Any changes resulting from technical advance of design or colour may be made without prior notice. Tapware, accessories and appliances are for illustration purposes only. Further information on warranties is available at www.everhard.com.au



## **SPEC PACK**

# LAUNDRY COLLECTION





PRODUCT DRAWING