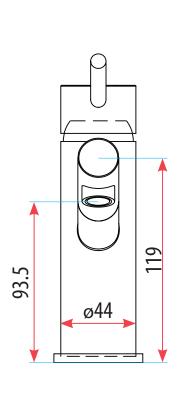

ic





## SPEC PACK

## **TAPWARE COLLECTION**







**SPEC SHEET** 

#### **CLASSIC PIN HANDLE BASIN MIXER**

#### PRODUCT CODE:

71455

#### **FEATURES:**

- / Pin handle
- / WELS 4 star 6.0L/min flow rate
- / Watermarked approved product

# 120

#### **OVERALL DIMENSIONS:**

160 H x 120mm L

#### WARRANTY:

10 years

1 year labour

Disclaimer: All measurement are in millimetres and are solely for reference purposes. Colours have been reproduced with as much accuracy as possible. Any changes resulting from technical advance of design or colour may be made without prior notice. Tapware, accessories and appliances are for illustration purposes only. Further information on warranties is available at www.everhard.com.au





## SPEC PACK

## Ei





## TAPWARE COLLECTION

PRODUCT DRAWING