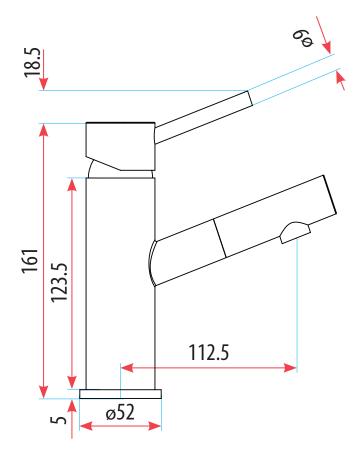

#### **OVERALL DIMENSIONS:**

160 H x 120mm L

## TAPWARE COLLECTION

PRODUCT DRAWING