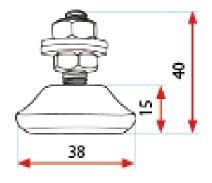

## **Overall Dimensions:**

ø 38mm W x 40mm H Bolt size: M8

Disclaimer: All measurement are in millimetres and are solely for reference purposes. Colours have been reproduced with as much accuracy as possible. Any changes resulting from technical advance of design or colour may be made without prior notice. Tapware, accessories and appliances are for illustration purposes only. Further information on warranties is available at www.everhard.com.au