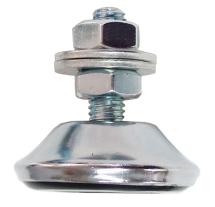

## **Product Code:**

97943 | Adjustable Feet for Metal Laundry Cabinets (Set of Four)

## **Overall Dimensions:**

ø 38mm W x 40mm H Bolt size: M8

Disclaimer: All measurement are in millimetres and are solely for reference purposes. Colours have been reproduced with as much accuracy as possible. Any changes resulting from technical advance of design or colour may be made without prior notice. Tapware, accessories and appliances are for illustration purposes only. Further information on warranties is available at www.everhard.com.au