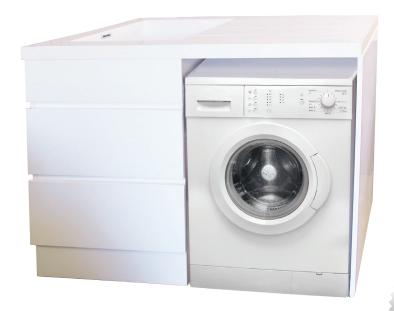

# **Bloom White Laundry Cabinet**

## Top and bowl:

- Glossy white 50mm thick polymarble bench
- 45L bowl moulded into the bench
- built-in overflow
- · 90mm basket waste
- Available in left hand or right hand configurations or without a tap hole

#### Cabinet:

- White Gloss Cabinet made from moisture resistant E1 HMR board
- Two spacious soft close drawers on heavy duty runners
- Chrome handles
- Top drawer has a cut-out for a standard 50mm S&P trap (not supplied)
- Accommodates all standard sized front loader washing machines