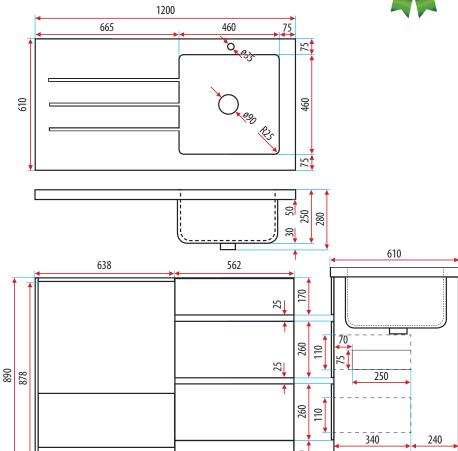

### Overall dimensions:

1200mm wide x 600mm deep, 940mm high

## Top and bowl:

- Glossy white 50mm thick polymarble bench
- 45L bowl moulded into the bench
- built-in overflow
- · 90mm basket waste
- Available in left hand or right hand configurations or without a tap hole

#### Cabinet:

- White Gloss Cabinet made from moisture resistant E1 HMR board
- Two spacious soft close drawers on heavy duty runners
- Chrome handles
- Top drawer has a cut-out for a standard 50mm S&P trap (not supplied)
- Accommodates all standard sized front loader washing machines