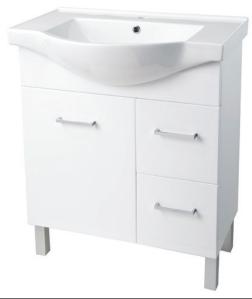

## BATHROOM COLLECTION Virtue™ 750mm Semi Recessed Top Vanity Cabinet

Plinth and 150mm chrome legs

2 Years on vitreous china top

separately

5 Years on cabinet

included or can be wall mounted

Chrome Plug (40mm) and Waste or Pop Up Waste (32/40mm) available

| CODE                                                | PRODUCT DESCRIPTION                                                                                                                   |                                                                                                                                                           |     |
|-----------------------------------------------------|---------------------------------------------------------------------------------------------------------------------------------------|-----------------------------------------------------------------------------------------------------------------------------------------------------------|-----|
| 75311<br>75361<br>75315<br>75365                    | Virtue™ 750mm Semi Recessed Vanity Virtue™ 750mm Semi Recessed Vanity                                                                 | c/w Solid Doors and Right Hand Drawers c/w Solid Doors and Left Hand Drawers c/w Glass Doors and Right Hand Drawers c/w Glass Doors and Left Hand Drawers |     |
| Cabinet:<br>Colour:<br>Doors:<br>Draws:<br>Handles: | MDF and particle board High gloss white finish - 2pac paint One (solid or glass options) Two (left hand or right hand options) Chrome | 748 486 486 112 118                                                                                                                                       |     |
| Top:<br>Colour:<br>Tap Hole:<br>Overflow:           | Vitreous china White One tap only Yes                                                                                                 | 135                                                                                                                                                       | 468 |