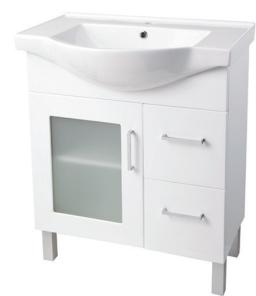

## BATHROOM COLLECTION Virtue™ 750mm Semi Recessed Top Vanity Cabinet

Plinth and 150mm chrome legs

2 Years on vitreous china top

separately

5 Years on cabinet

included or can be wall mounted

Chrome Plug (40mm) and Waste or Pop Up Waste (32/40mm) available

| CODE                                                | PRODUCT DESCRIPTION                                                                                                                   |                                                                                                                                                           |     |
|-----------------------------------------------------|---------------------------------------------------------------------------------------------------------------------------------------|-----------------------------------------------------------------------------------------------------------------------------------------------------------|-----|
| 75311<br>75361<br>75315<br>75365                    | Virtue™ 750mm Semi Recessed Vanity Virtue™ 750mm Semi Recessed Vanity                                                                 | c/w Solid Doors and Right Hand Drawers c/w Solid Doors and Left Hand Drawers c/w Glass Doors and Right Hand Drawers c/w Glass Doors and Left Hand Drawers |     |
| Cabinet:<br>Colour:<br>Doors:<br>Draws:<br>Handles: | MDF and particle board High gloss white finish - 2pac paint One (solid or glass options) Two (left hand or right hand options) Chrome | 748 486 486 112 118                                                                                                                                       |     |
| Top:<br>Colour:<br>Tap Hole:<br>Overflow:           | Vitreous china White One tap only Yes                                                                                                 | 135                                                                                                                                                       | 468 |