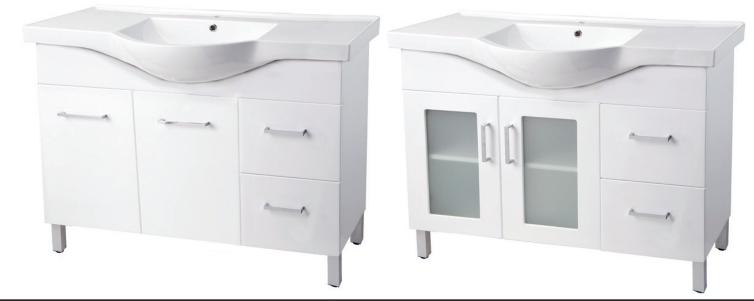

## Virtue™ 1200mm Semi Recessed Top Vanity Cabinet

| CODE           | PRODUCT DESCRIPTION                                                                                                                                   |
|----------------|-------------------------------------------------------------------------------------------------------------------------------------------------------|
| 75313<br>75363 | Virtue™ 1200mm Semi Recessed Vanity c/w Solid Doors and Right Hand Drawers  Virtue™ 1200mm Semi Recessed Vanity c/w Solid Doors and Left Hand Drawers |
| 75317<br>75367 | Virtue™ 1200mm Semi Recessed Vanity c/w Glass Doors and Right Hand Drawers Virtue™ 1200mm Semi Recessed Vanity c/w Glass Doors and Left Hand Drawers  |

Cabinet: MDF and particle board

Colour: High gloss white finish - 2pac paint

Doors: Two (solid or glass options)
Draws: Two (left hand or right hand

options)

Handles: Chrome

Top: Vitreous china

Colour: White