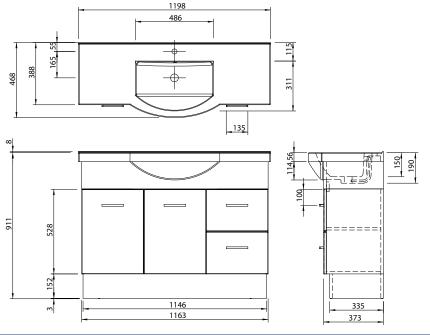

Tap Hole: One tap only

Overflow: Yes

Options: Plinth and 150mm chrome legs

included or can be wall mounted

Wastes: Chrome Plug (40mm) and Waste or

Pop Up Waste (32/40mm) available

separately

Warranty: 5 Years on cabinet