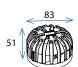

EasyDRAIN™ Leaf Dome

| PRODUCT CODE |
|--------------|
| 84040        |
| WEIGHT (Kg)  |
| 0.1          |