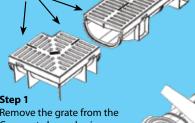

## Female ends

PRODUCT CODE 83501 WEIGHT (Kg) 2.5

PRODUCT CODE

83500

WEIGHT (Kg)

2.0

Step 1 Remove the grate from the Compact channel using a flat blade screwdriver. Flip the channel upside down and use a saw to cut between the ribs that are 200mm from the female end.

Trim the ends with a Stanley knife so that the ribs are neat and all excess plastic is removed.

Rotate the 200mm section so that the female end now matches up with the rib at the new end of the channel.

EasyDRAIN™ Compact - No need for a connector!

Now you have a 1m channel with two male ends.

Flip the channel to the right way up and clip the grate back into position. Now the channel and grate can be connected to the corner components on each end.