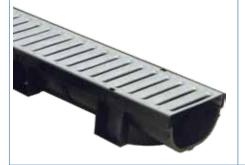

| 9 314319 034740 |
|-----------------|

**EasyDRAIN™ Compact End Cap Black** 

| PRODUCT CODE |
|--------------|
| 83700        |
| WEIGHT (Kg)  |
| 0.1          |

EasyDRAIN™ Compact Channel c/w Pressed **Galavanised Steel Grate** 