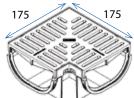

| 9 3 1 4 3 1 9 0 3 4 7 3 3 |
|---------------------------|
|---------------------------|

| EasyDRAIN™ Compact Corner c/w Pressec |
|---------------------------------------|
| Galavanised Steel Grate               |

| RODUCT CODE |               |  |
|-------------|---------------|--|
| 83601       | 9 314319 0347 |  |
| WEIGHT (Kg) |               |  |
| 0.7         | 9"314319"0347 |  |
|             |               |  |