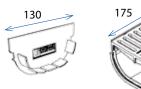

### EasyDRAIN™ COMPACT COMPLETE CHANNEL & GRATE

- Easy to install, DIY product
- · Tough UV stabilised polymer material
- Connects to 75mm, 90mm & 100mm PVC pipe

1 metre

PRODUCT CODE

83600

WEIGHT (Kg)

0.5

## **EasyDRAIN™ COMPACT COMPLETE CHANNEL & GRATE**

| EasyDRAIN™ Compact Channel c/w | Heel |
|--------------------------------|------|
| Friendly Polymer Grate Black   |      |

| 9"316319"036702           |
|---------------------------|
|                           |
| 0 3 1 4 3 1 0 0 3 4 7 0 2 |