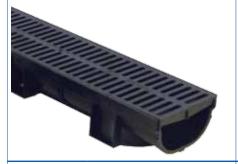

### EasyDRAIN™ COMPACT COMPLETE CHANNEL & GRATE

- Easy to install, DIY product
- · Tough UV stabilised polymer material
- Connects to 75mm, 90mm & 100mm PVC pipe

1 metre

PRODUCT CODE

83600

WEIGHT (Kg)

0.5

## **EasyDRAIN™ COMPACT COMPLETE CHANNEL & GRATE**

| EasyDRAIN™ Compact Channel c/w | Heel |
|--------------------------------|------|
| Friendly Polymer Grate Black   |      |

| 9"316319"036702           |
|---------------------------|
|                           |
| 0 3 1 4 3 1 0 0 3 4 7 0 2 |