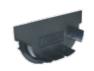

| 9 314319 034740 |
|-----------------|

**EasyDRAIN™ Compact End Cap Black** 

| PRODUCT CODE |
|--------------|
| 83700        |
| WEIGHT (Kg)  |
| 0.1          |

EasyDRAIN™ Compact Channel c/w Pressed **Galavanised Steel Grate** 