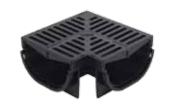

| 9 3 1 4 3 1 9 0 3 4 7 3 3 |
|---------------------------|
|---------------------------|

| EasyDRAIN™ Compact Corner c/w Pressec |
|---------------------------------------|
| Galavanised Steel Grate               |