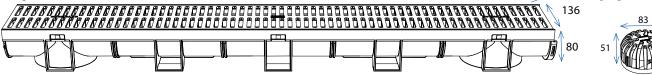

## **EasyDRAIN™ COMPACT COMPLETE CHANNEL & GRATE**

| EasyDRAIN™ Compact Channel c/w | Heel |
|--------------------------------|------|
| Friendly Polymer Grate Black   |      |

| 9"316319"036702           |
|---------------------------|
|                           |
| 0 3 1 4 3 1 0 0 3 4 7 0 2 |

| 9 314319 034740 |
|-----------------|

**EasyDRAIN™ Compact End Cap Black** 

| PRODUCT CODE |
|--------------|
| 83700        |
| WEIGHT (Kg)  |
| 0.1          |

EasyDRAIN™ Compact Channel c/w Pressed **Galavanised Steel Grate** 