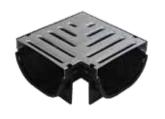

| 9 3 1 4 3 1 9 0 3 4 7 3 3 |
|---------------------------|
|---------------------------|

| EasyDRAIN™ Compact Corner c/w Pressec |
|---------------------------------------|
| Galavanised Steel Grate               |