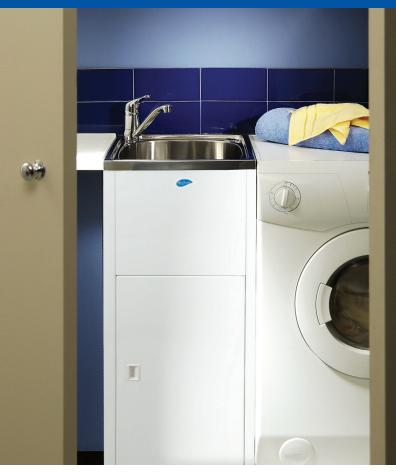

With the right use of space, a small laundry area can be both serviceable and stylish, and that's where the NuGleam™ Mini Laundry Unit comes in. With a highly practical 30L 304 Stainless Steel bowl and a streamlined galvanised metal cabinet, the NuGleam™ Mini Laundry Unit makes the most of your laundry without taking up most of the space.