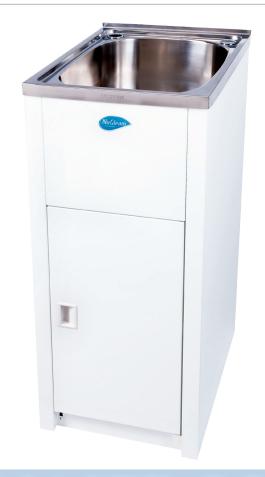

## NuGleam™ Mini 30L Laundry Unit

Code: 71196 Dimensions: 397mm wide x 570mm deep, 870mm high Cabinet: • White Powder Coated Galvanised Steel Cabinet • Left or right hand opening door • Two washing machine hose holes on each side of the cabinet with protective grommets and blanking plugs Floor Bowl: • Silk finish 304 Stainless Steel 30L Square Bowl • Two tap holes with single bypass Chrome basket waste (50mm) · Chrome plated blanking plug with nut

With the right use of space, a small laundry area can be both serviceable and stylish, and that's where the NuGleam™ Mini Laundry Unit comes in. With a highly practical 30L 304 Stainless Steel bowl and a streamlined galvanised metal cabinet, the NuGleam™ Mini Laundry Unit makes the most of your laundry without taking up most of the space.