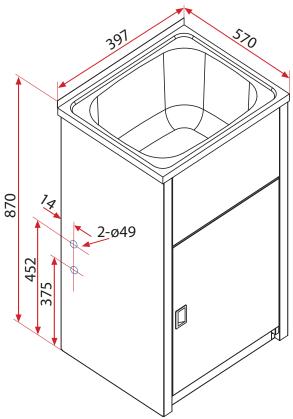

## NuGleam™ Mini 30L Laundry Unit

Code: 71196 Dimensions: 397mm wide x 570mm deep, 870mm high Cabinet: • White Powder Coated Galvanised Steel Cabinet • Left or right hand opening door • Two washing machine hose holes on each side of the cabinet with protective grommets and blanking plugs Floor Bowl: • Silk finish 304 Stainless Steel 30L Square Bowl • Two tap holes with single bypass Chrome basket waste (50mm) · Chrome plated blanking plug with nut